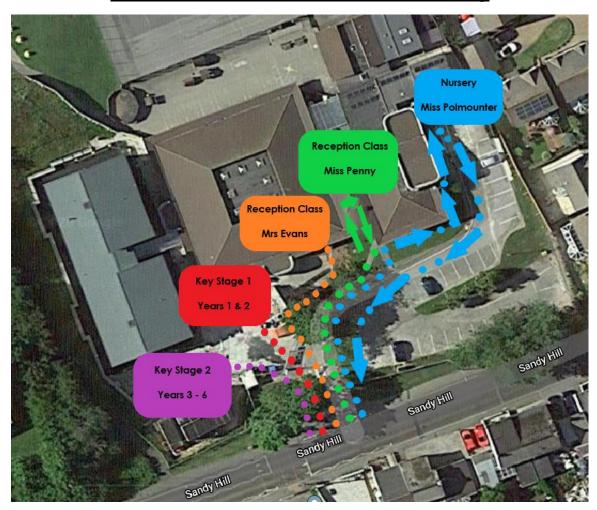

## Route Plan for September Reopening

- **EYFS (Nursery) Follow Blue Route**: Through pedestrian gate and car park pedestrian route, along to path following around side of school building to Nursery Gate. Drop off at cone near gate to an adult.
- EYFS (Reception, Miss Penny's Class) Follow Green Route: Through pedestrian gate and car park pedestrian route, along to path and one-way system around to main school office entrance to an adult.
- EYFS (Reception, Mrs Evans' Class) Follow Orange Route: Through pedestrian
  gate, followed coned area to pathway along to green gate towards hall
  entrance to an adult.

## Sandy Hill Academy

Head of School: Mrs B Rundle

- **KS1 (Years 1 and 2) Follow Red Route**: Enter main gate coned area to green playground gate straight ahead where an adult will meet you. Children will enter direct to classroom through hall.
- KS2 (Years 3 6) Follow Purple Route: Enter main gate coned area to green playground gate immediately on left. Note: Parents may prefer to drop off at main road gate. An adult will be here to direct children from gate. Years 3 and 4 will enter classroom via outside classroom door. Years 5 and 6 will enter by KS2 main entrance door.
- Exit for Years 1 6 will be through same route, but with attention adhered to cones and markings (the same principle as road markings) with quick transitory passing at a distance.
- Exit for EYFS will be through the far side of car park and same exit gate as used for arrival.
- Taxis No entry to the car park will be available. We will have a coned area on road at entrance where pupils can be dropped off and met by an adult, at agreed time.