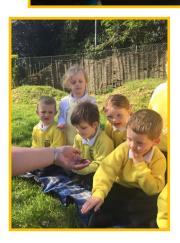

## The Very Hungry Caterpillar

Mrs Edyvean's class have been reading the story of The Very Hungry Caterpillar and learning all about the life cycle of a caterpillar.

Well done to the following children who have received their reading certificates this week —