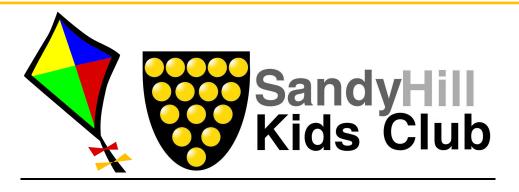

## **School Dinners**

Reception, Year 1 & 2 Free Year 3, 4, 5 & 6 £2.20

Week beginning

Monday 24th April

School Dinners are £2.20 a day. Please make sure payment is brought in daily in a named envelope.

If you would like to pay weekly please bring in the money in a named envelope stating how many days payment is included.